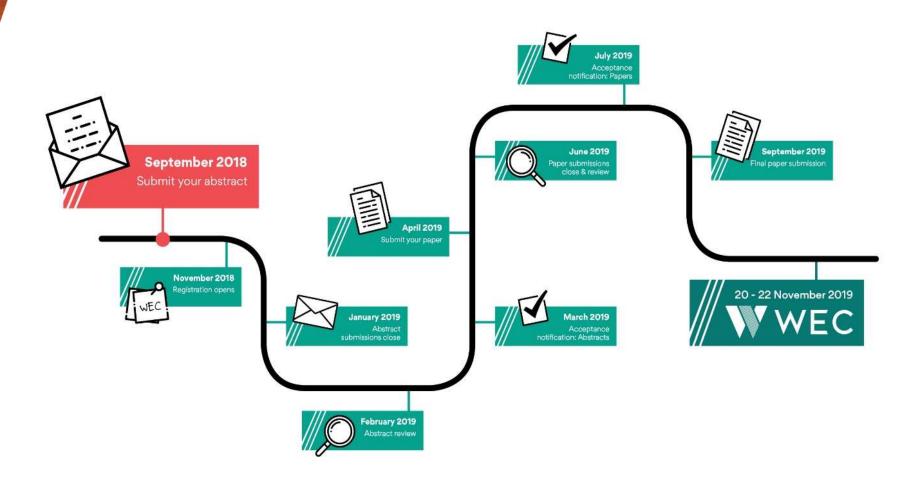

#### 4. ABSTRACTS SUBMITTED

- Technical (peer reviewed) and industry papers
- **❖**Abstract Submission Closed 18 January 2019
- ❖Total 600+ abstracts received
- Two Special Extensions to WFEO Only to 18 February 2019
- **❖80 Abstracts from WFEO Delegates, many multiple submissions**
- ❖Technical Committee meeting on 25 March 2019, attended by Dr. Marlene Kanga on behalf of WFEO
- Program sessions determined
- ❖Two parallel WFEO Streams on 20<sup>th</sup> and 21<sup>st</sup> November (Wednesday and Thursday), total 9 or 10 sessions
- ❖ Key dates:
- ❖March 2019 Advice of acceptance, only single presentations, multiple presentations by the same author will not be possible due to time and space limitations
- ❖High proportion of authors are on wait-list, pending acceptances ad registration by speakers approved in the first round
- ❖April 2019 Speaker registration by WFEO delegates to confirm position in the program, no 7 review for WFEO papers only presentations required.
- ❖September 2019 Final paper submission