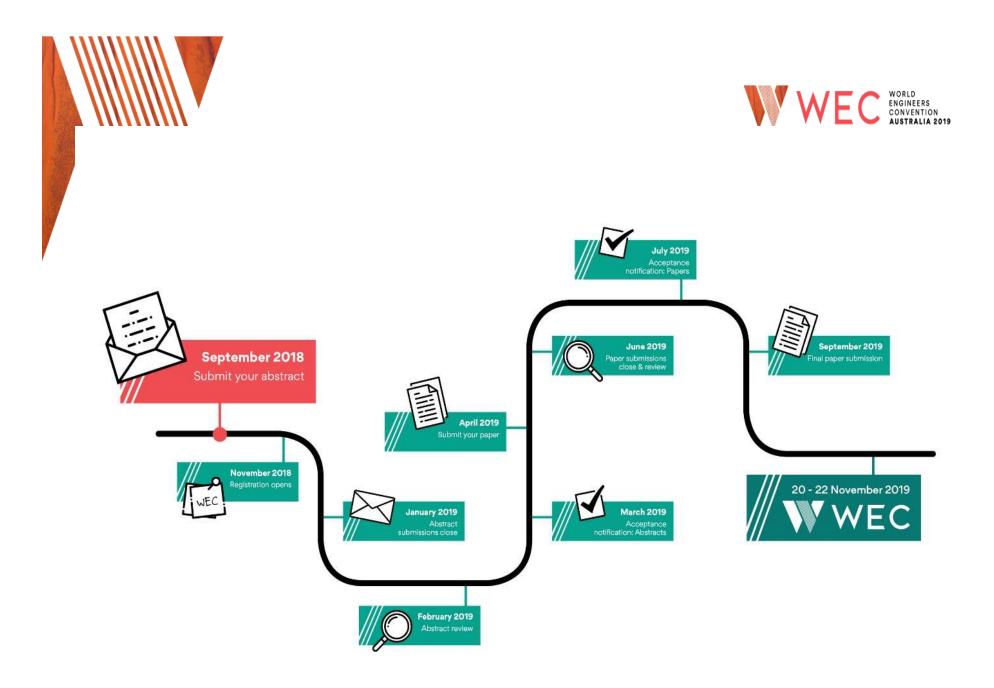

#### 4. ABSTRACTS SUBMITTED

Technical (peer reviewed) and industry papers

Abstract Submission Closed 18 January 2019

Total 600+ abstracts received

Two Special Extensions to WFEO Only to 18 February 2019

**\*80** Abstracts from WFEO Delegates, many multiple submissions

Technical Committee meeting on 25 March 2019, attended by Dr. Marlene Kanga on behalf of WFEO

Program sessions determined

Two parallel WFEO Streams on 20<sup>th</sup> and 21<sup>st</sup> November (Wednesday and Thursday), total 8 or 9 sessions

♦ Key dates:

March 2019 – Advice of acceptance, only single presentations, multiple presentations by the same author will not be possible due to time and space limitations

High proportion of authors are on wait-list, pending acceptances ad registration by speakers approved in the first round

April 2019 – Speaker registration by WFEO delegates to confirm position in the program, no 7 review for WFEO papers only presentations required.

September 2019 – Final paper submission