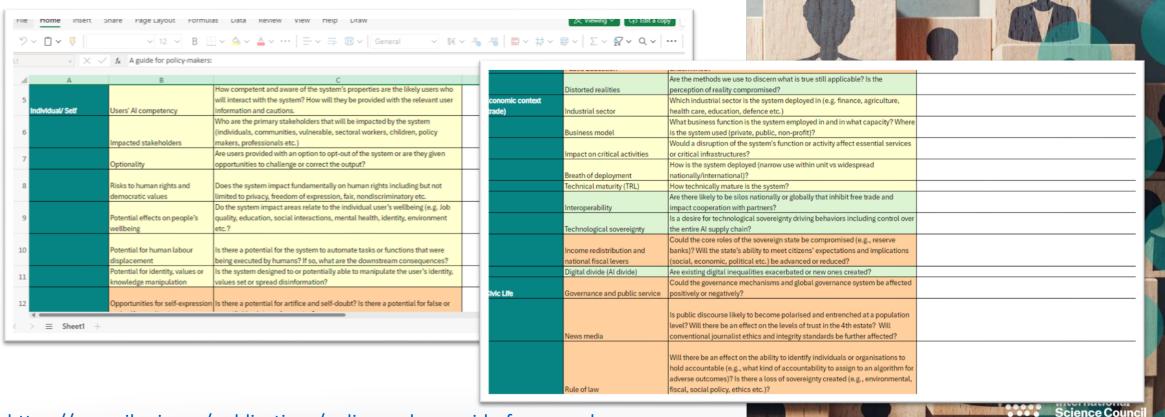

# **Helping decision-makers** understand, navigate, and leverage AI

- Comprehensive, science-based framework
- Bridging the gap between high-level principles and practical, actionable policy

https://council.science/publications/policy-makers-guide-frameworkdigital-technologies/

#### The framework tool:

digital-technologies/

An editable Excel sheet for use in your organization

https://council.science/publications/policy-makers-guide-framework-

International council.science Science Council